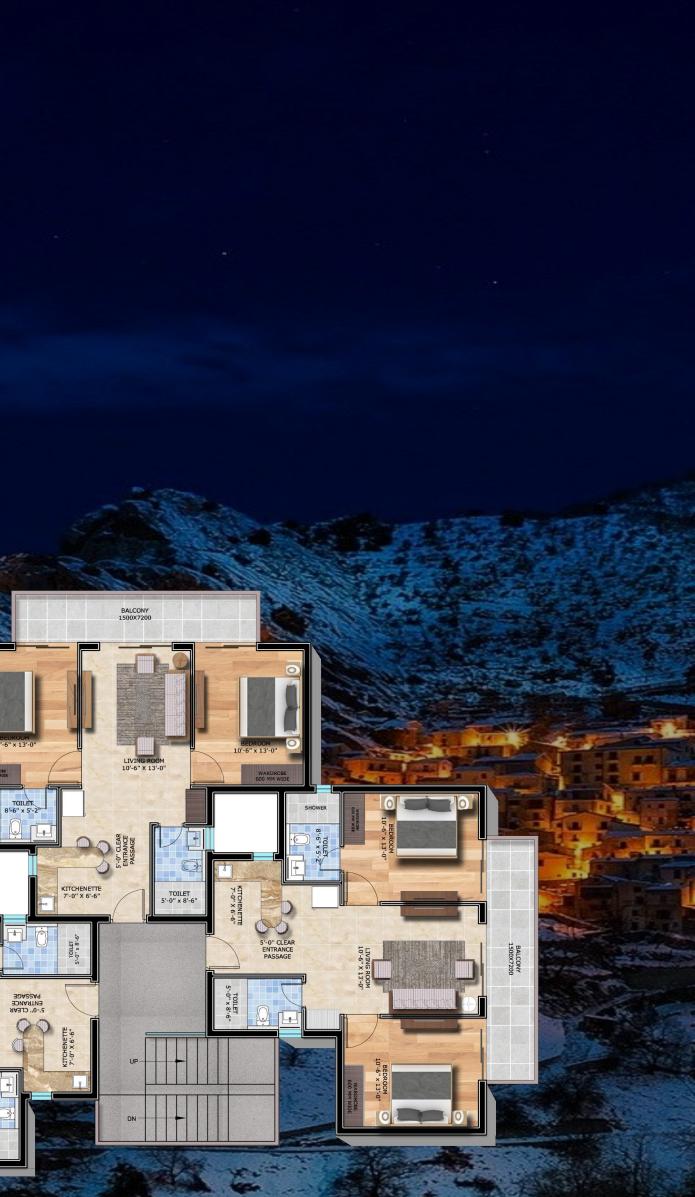

TYPE B : 2 BHK Unit Size : 1250 SqFts Floor Plate : 2900 SqFts | Towers : 3 Total Ground Coverage : 8700 SqFts

TYPE C : 3 BHK Duplex Hill Villa Unit Size : 1722 to 2000 SqFts Floor Plate : 861 SqFts | Cottages : 12 Total Ground Coverage : 7232 SqFts

Total Ground Coverage : 2000 SqFts

3 BHK Hill Villa (Type C) First Floor

Hout Land Science