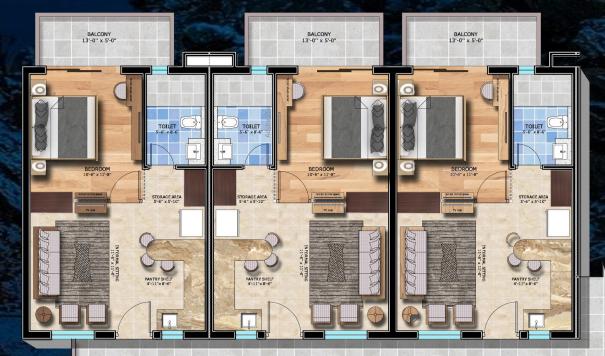

TOILE

ALCONY

TCHENETT

TOILET 8'-6" x 5'-2" BALCONY 1500X7200

1 BHK Cluster Plan

2 BHK Cluster Plan

3 BHK Hill Villa (Type C) Ground Floor

TYPE A : 1 BHK Studio Apartment Unit Size : 750 SqFts Floor Plate : 1808 SqFts | Towers : 4 Total Ground Coverage : 7232 SqFts

TYPE B : 2 BHK Unit Size : 1250 SqFts Floor Plate : 2900 SqFts | Towers : 3 Total Ground Coverage : 8700 SqFts

TYPE C : 3 BHK Duplex Hill Villa Unit Size : 1722 to 2000 SqFts Floor Plate : 861 SqFts | Cottages : 12 Total Ground Coverage : 7232 SqFts