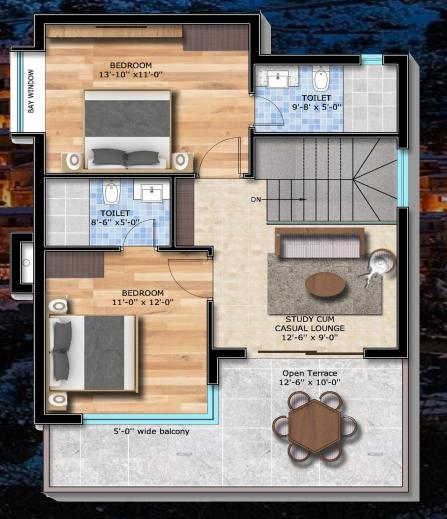

## Layout and Floor Plans USTEN UJOUT

There are 3 type of residences available to choose from. All are well crafted with perfection.

1 BHK Studio Apartment (Type A), Option 1

1 BHK Studio Apartment (Type A), Option 2

TOILE

ALCONY

TCHENETT

TOILET 8'-6" x 5'-2" BALCONY 1500X7200

1 BHK Cluster Plan

2 BHK Cluster Plan

3 BHK Hill Villa (Type C) Ground Floor

TYPE A : 1 BHK Studio Apartment Unit Size : 750 SqFts Floor Plate : 1808 SqFts | Towers : 4 Total Ground Coverage : 7232 SqFts