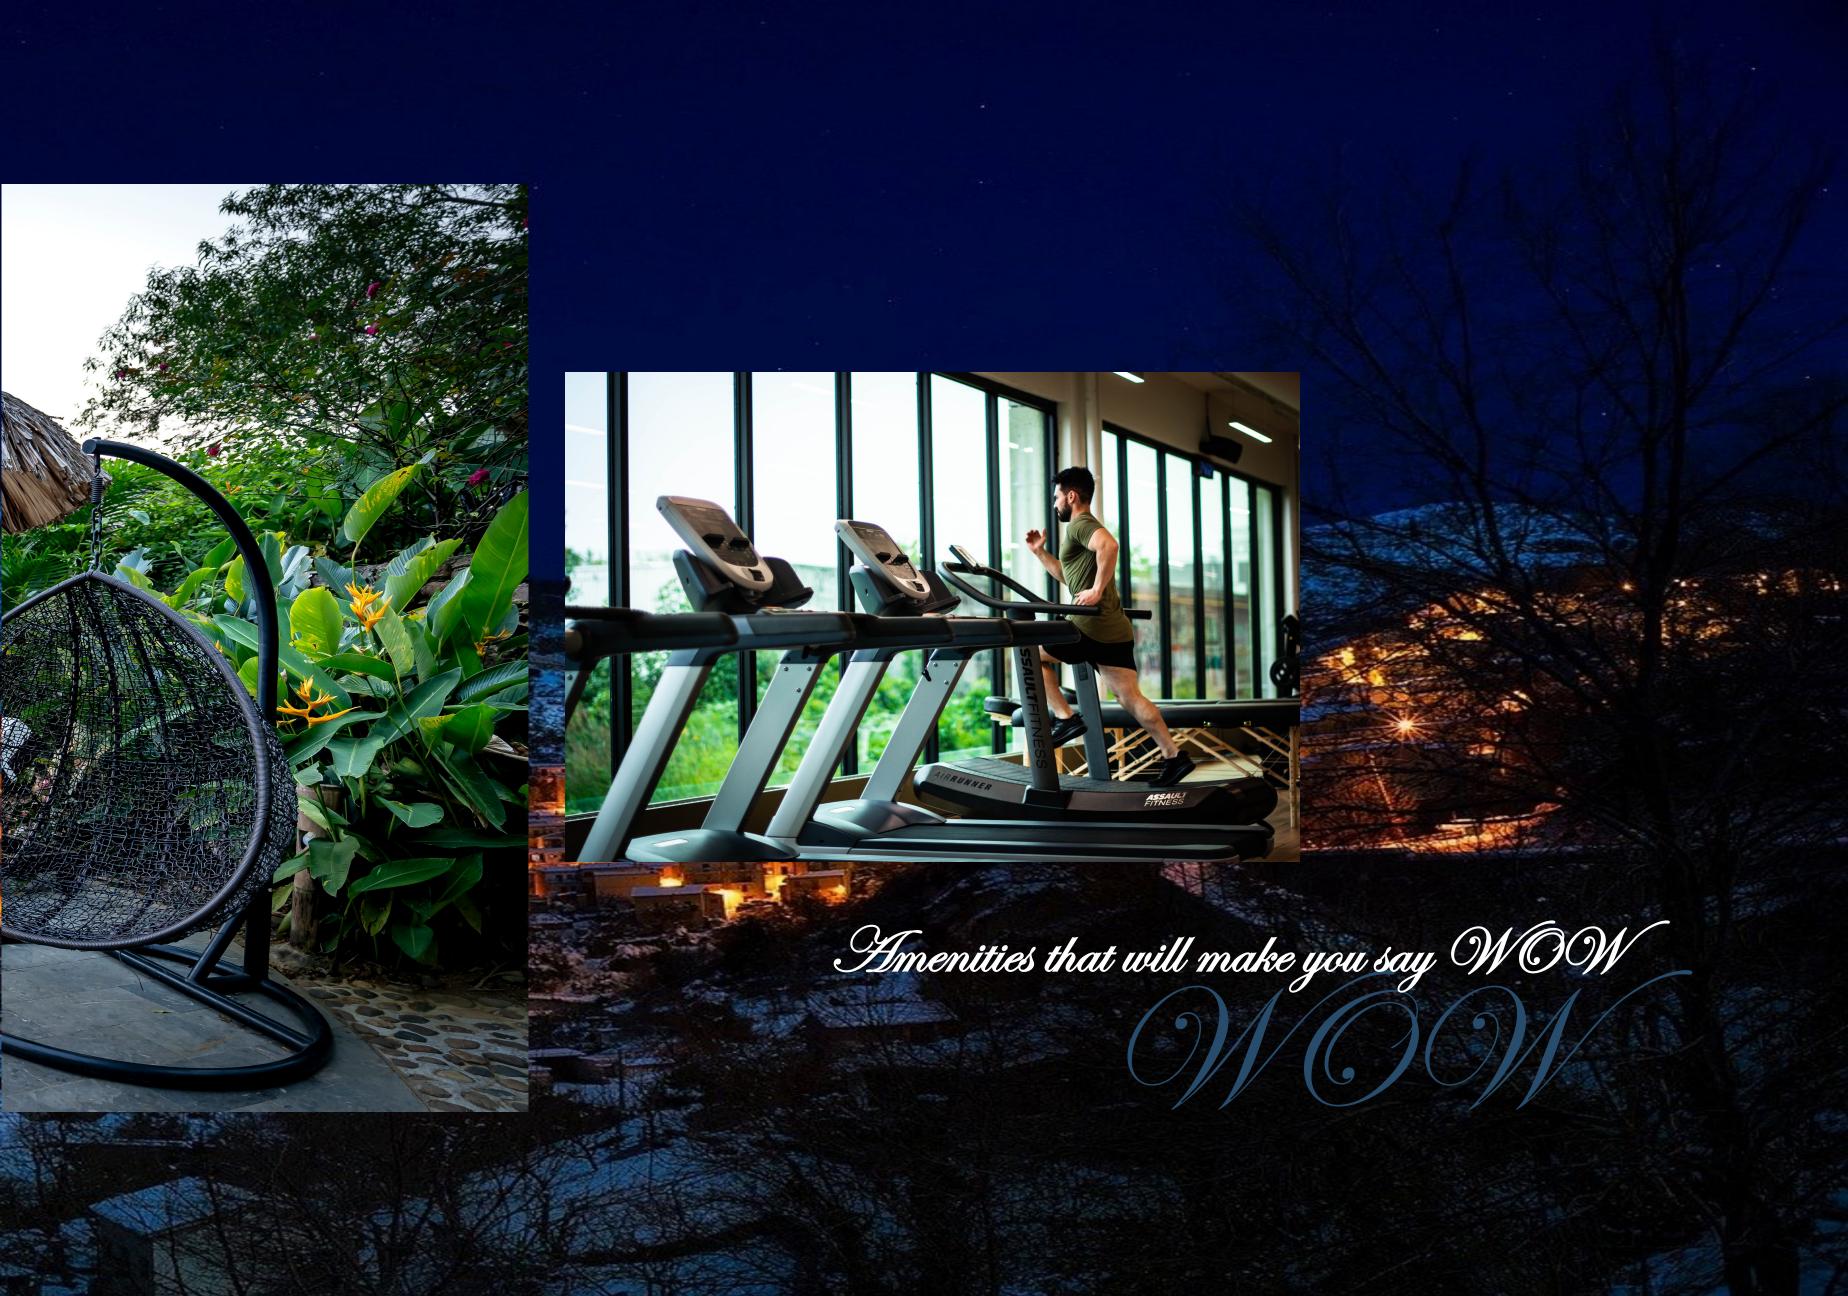

Quality Living Starts Here

Branded Fixtures & Fittings

Eco-Sustainable Architecture

Architectural Work & Designed by DAAT ©

Indoor Games

Cycling Track

Snow Point

Mountain Tracks Nearby

LUDI2:

Kid's Area

View Point

The White Hill Cottage is located at the height of 3000 Feet. Reaching is as easy as it can be, well connected by a road filled with scenic beauty. Where you don't stop for a hot coffee only once With so many points of attraction in the nearby area it is a place where people would like to reach for spending memorable time with family and friends.