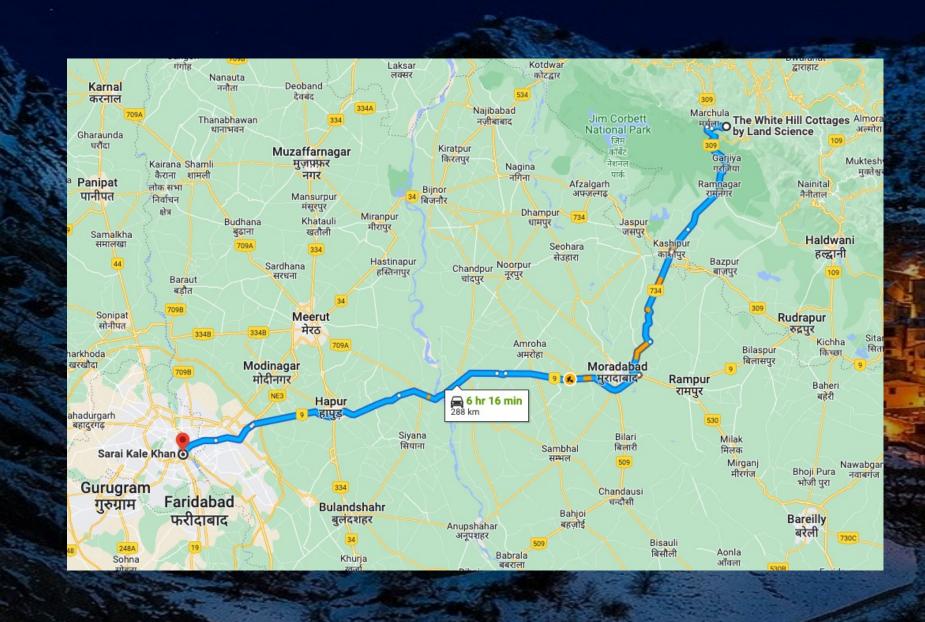

- Jim Corbett to THE WHITE HILL COTTAGES 16 KM •
- Nainital to THE WHITE HILL COTTAGES 104 KM •
- Haldwani to THE WHITE HILL COTTAGES 93 KM ٠
- Rampur to THE WHITE HILL COTTAGES 121 KM •
- Kashipur to THE WHITE HILL COTTAGES 68 KM •
- Moradabad to THE WHITE HILL COTTAGES 120 KM
- South Delhi to THE WHITE HILL COTTAGES 294 KM •