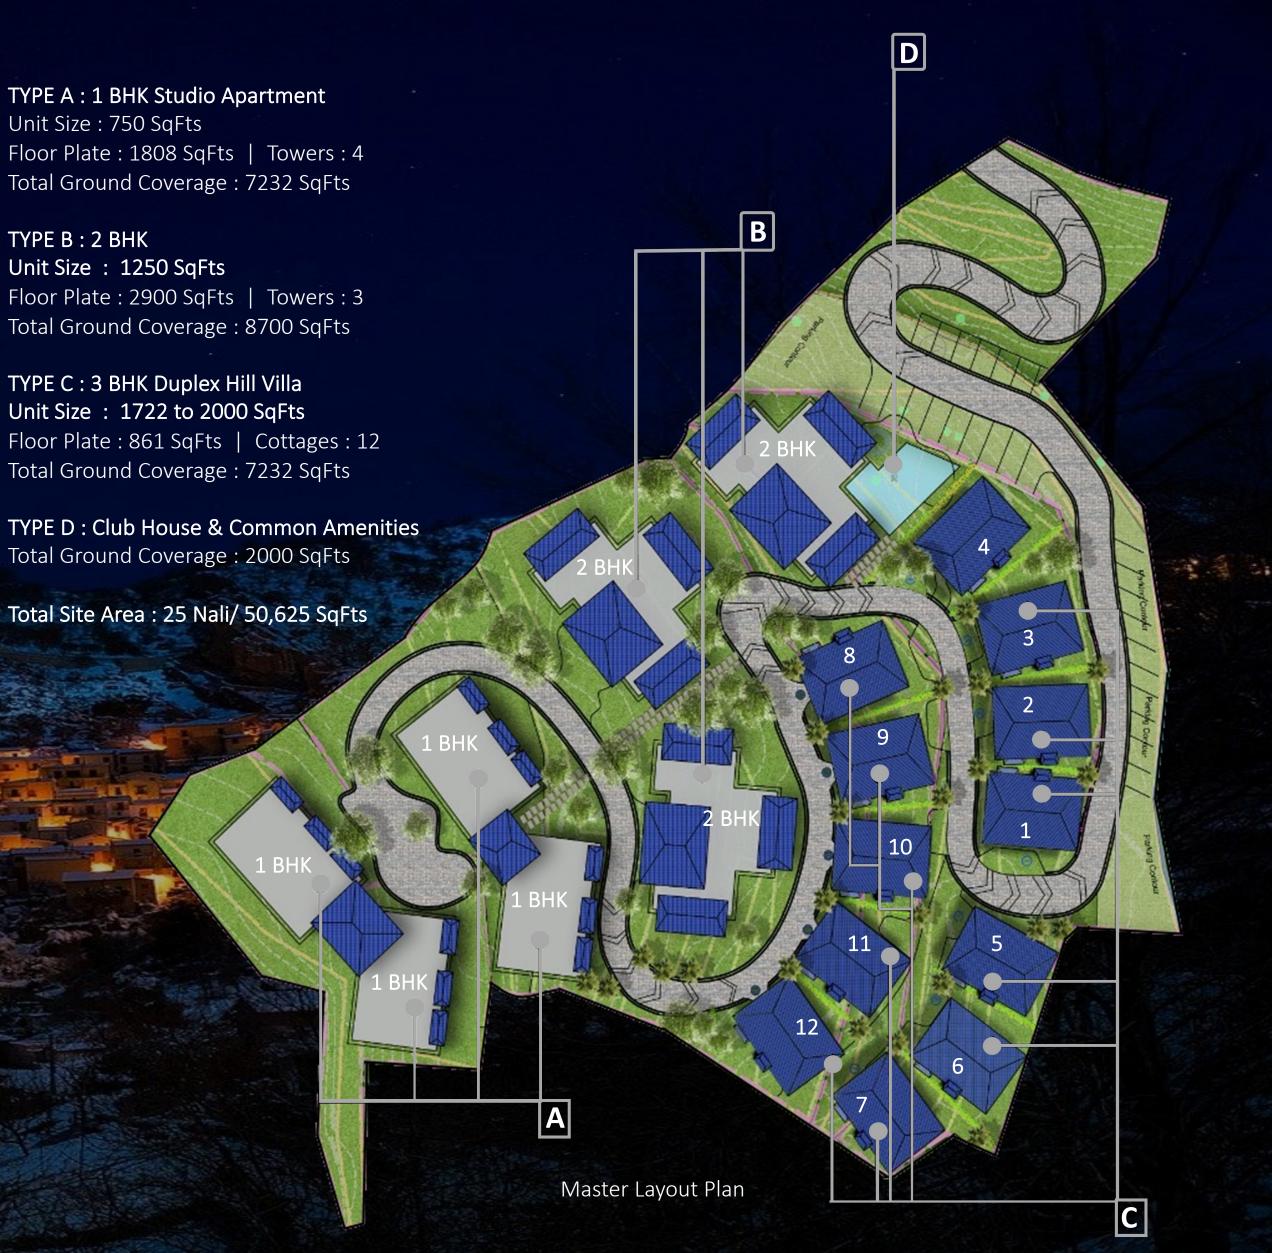

## Layout and Floor Plans USTEN UJOUT

There are 3 type of residences available to choose from. All are well crafted with perfection.

1 BHK Studio Apartment (Type A), Option 1

1 BHK Studio Apartment (Type A), Option 2

TOILE

ALCONY

TCHENETT

TOILET 8'-6" x 5'-2" BALCONY 1500X7200

1 BHK Cluster Plan

2 BHK Cluster Plan

3 BHK Hill Villa (Type C) Ground Floor

TYPE A : 1 BHK Studio Apartment Unit Size : 750 SqFts Floor Plate : 1808 SqFts | Towers : 4 Total Ground Coverage : 7232 SqFts

TYPE B : 2 BHK Unit Size : 1250 SqFts Floor Plate : 2900 SqFts | Towers : 3 Total Ground Coverage : 8700 SqFts

TYPE C : 3 BHK Duplex Hill Villa Unit Size : 1722 to 2000 SqFts Floor Plate : 861 SqFts | Cottages : 12 Total Ground Coverage : 7232 SqFts

Total Ground Coverage : 2000 SqFts

3 BHK Hill Villa (Type C) First Floor

Hout Land Science