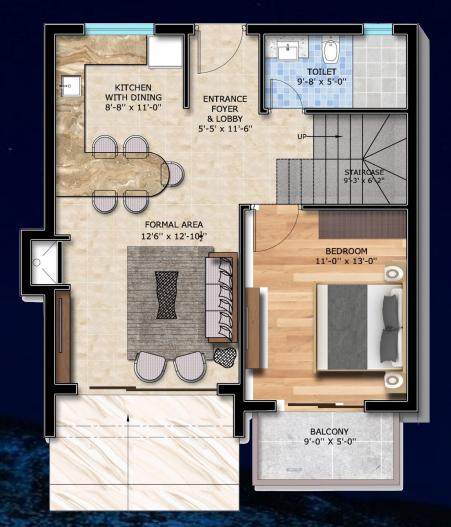

TYPE B : 2 BHK Unit Size : 1250 SqFts Floor Plate : 2900 SqFts | Towers : 3 Total Ground Coverage : 8700 SqFts

TYPE C : 3 BHK Duplex Hill Villa Unit Size : 1722 to 2000 SqFts Floor Plate : 861 SqFts | Cottages : 12 Total Ground Coverage : 7232 SqFts

Total Ground Coverage : 2000 SqFts

3 BHK Hill Villa (Type C) First Floor

Hout Land Science