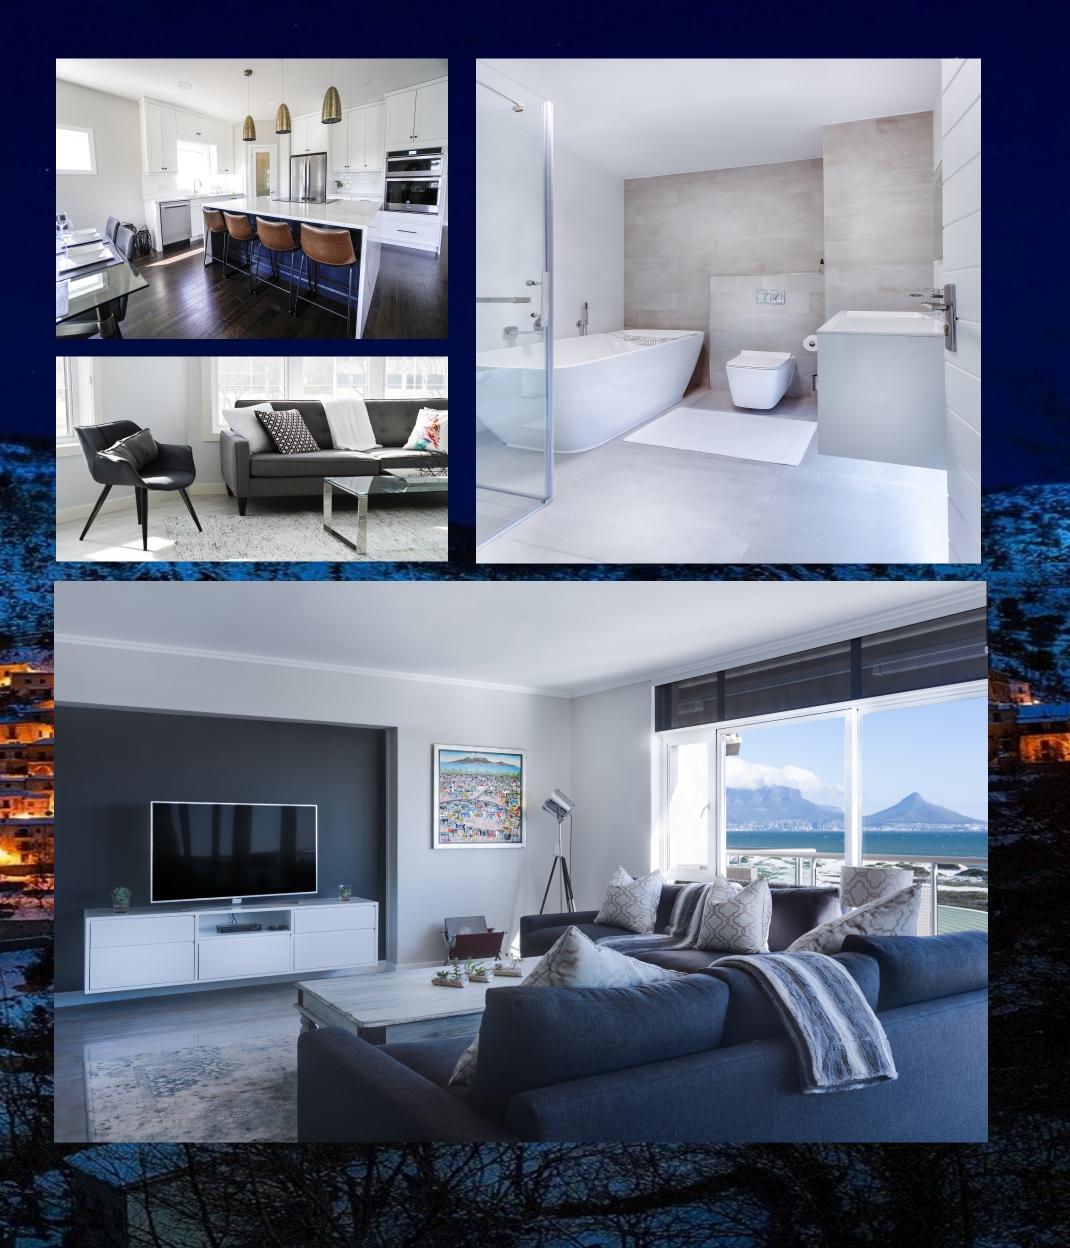

Luxury and Sustainability are bound together at The White Hill Cottages. The bright and airy living spaces feature large balconies and extra-large windows to let the warm sun rays and cool breeze freshen your heaven round the clock. Luxury is more acceptable here. At The White Hill Cottages, all spaces have been built without disturbing nature.

Quality Living Starts Here

Branded Fixtures & Fittings

Eco-Sustainable Architecture

Architectural Work & Designed by DAAT ©

Indoor Games

Cycling Track

Snow Point

Mountain Tracks Nearby