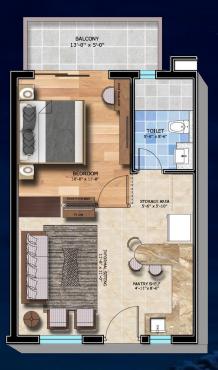

## Layout and Floor Plans USTEN UJOUT

There are 3 type of residences available to choose from. All are well crafted with perfection.

1 BHK Studio Apartment (Type A), Option 1

1 BHK Studio Apartment (Type A), Option 2

TOILE

ALCONY

TCHENETT

TOILET 8'-6" x 5'-2" BALCONY 1500X7200

1 BHK Cluster Plan

2 BHK Cluster Plan

3 BHK Hill Villa (Type C) Ground Floor

TYPE A : 1 BHK Studio Apartment Unit Size : 750 SqFts Floor Plate : 1808 SqFts | Towers : 4 Total Ground Coverage : 7232 SqFts